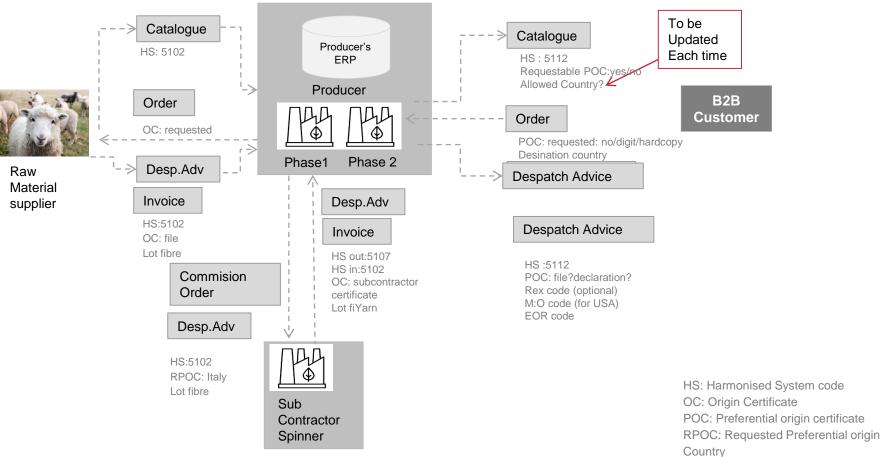

#### **BLOCKCHAIN FOR TRACEABILITY**

Lanificio F.lli Piacenza | Nimble Project

Country LOT: Lot identification