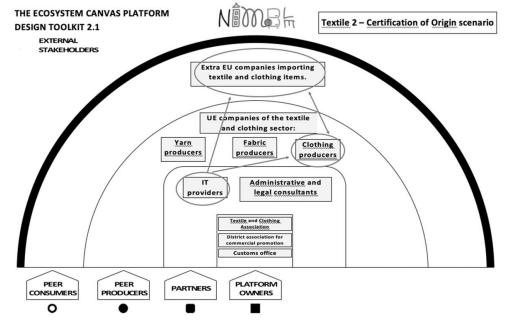

### THE SOLUTION - DESCRIPTION

NIMBLE developed the software infrastructure for B2B platforms specifically designed for European manufacturing SMEs and service providers to help them grow.

#### KEY FEATURES