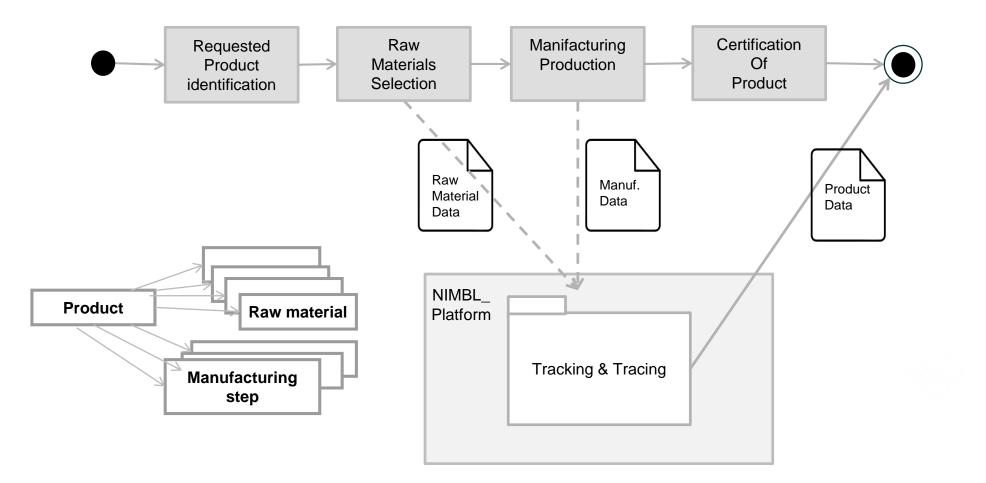

#### **BLOCKCHAIN FOR TRACEABILITY**

Lanificio F.lli Piacenza | Nimble Project

Country LOT: Lot identification