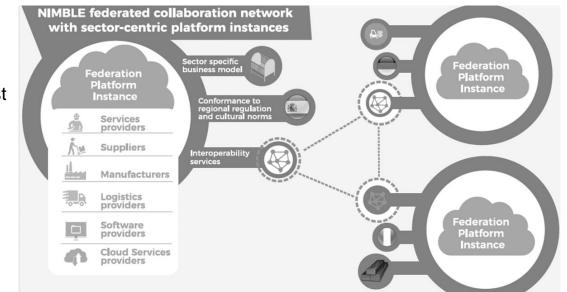

#### FEDERATED

NIMBLE supports bottom-up, scalable growth. Federated platform providers give different sectors or regions a platform instance. Platform instances link via semantic interoperability services

### INSTANCES "ALIVE" OR PLANNED

Demo-System: https://nimble-platform.salzburgresearch.at

### INSTANTIATIONS

- Live: NIMBLE Furniture Manufacturing P/F
- Live: Experimental eFactory instance
- Under testing: eco-houses platform Sweden
- Under testing: NIMBLE Textile & White Goods