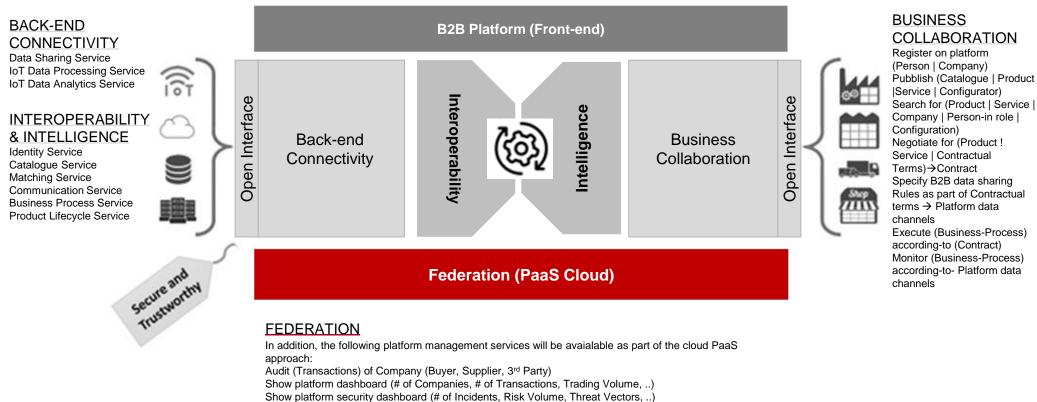

#### **B2B PLATFORM FRONT-END**

Graphical user interface services Request dispatching to underlying services

Manage user feedback (all user-facing functions should provide usability statistics and a back-channel to the development team)

#### FEDERATED

NIMBLE supports bottom-up, scalable growth. Federated platform providers give different sectors or regions a platform instance. Platform instances link via semantic interoperability services

### TRUSTWORTHY

NIMBLE implements novel reputation and trust assessment mechanisms and it ensures high level security standards for data access and control

### MULTI-SIDED

- Participating companies can optimize business workflows, breaking traditional supply chain pipelines.
- Optional added-value business functions can be provided by third parties

### OPEN

- Core services are open source (Apache 2.0)
- Comprehensive API set to extend core services with specific plug-ins and added value tools