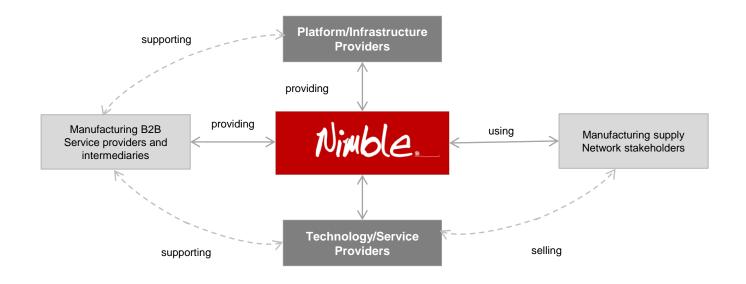

### THE SOLUTION - DESCRIPTION

NIMBLE developed the software infrastructure for B2B platforms specifically designed for European manufacturing SMEs and service providers to help them grow.

#### KEY FEATURES

#### LIKE A MANUFACTURER

- register my company in one platform installation
- publish my products and services
- search for a product and service
- make requests for products and services
- negotiate terms and place orders
- manage contracts
- arrange and manage transportation and logistics
- link my data sources (IoT)

### LIKE A MANUFACTURING B2B SERVICE PROVIDER / INTERMEDIARY

- deploy a NIMBLE platform installation
- custom / extend my platform installation
- run my platform installation to serve my customers/segment
- obtain analytics about platform operations

#### **B2B PLATFORM FRONT-END**

Graphical user interface services Request dispatching to underlying services

Manage user feedback (all user-facing functions should provide usability statistics and a back-channel to the development team)

### KEY FEATURES

#### FEDERATED

NIMBLE supports bottom-up, scalable growth. Federated platform providers give different sectors or regions a platform instance. Platform instances link via semantic interoperability services

#### LIGHTWEIGHT No need for SMEs to install software Fast onboarding Focus on supporting core business activities

### TRUSTWORTHY

NIMBLE implements novel reputation and trust assessment mechanisms and it ensures high level security standards for data access and control

### MULTI-SIDED

- Participating companies can optimize business workflows, breaking traditional supply chain pipelines.
- Optional added-value business functions can be provided by third parties

### OPEN

- Core services are open source (Apache 2.0)
- Comprehensive API set to extend core services with specific plug-ins and added value tools