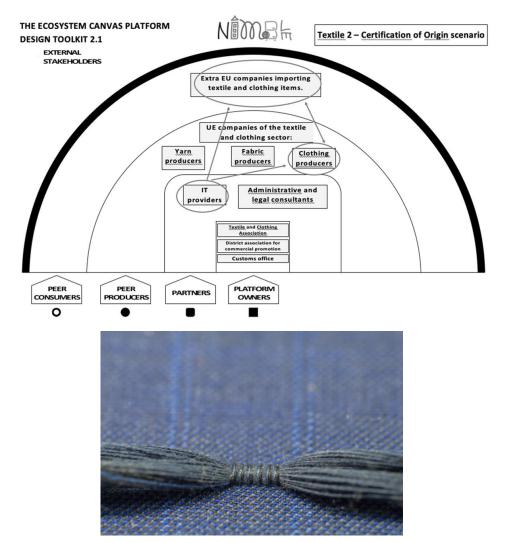

#### **BLOCKCHAIN FOR TRACEABILITY**

Lanificio F.lli Piacenza | Nimble Project

Country LOT: Lot identification