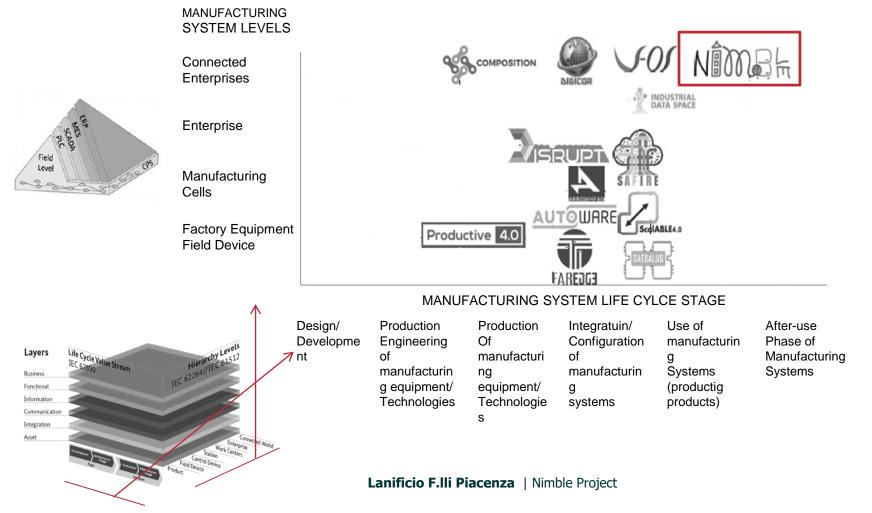

& Traceability
- 2. Nimble platform
- 3. Case History– Piacenza Cashmere





# **Blockchain & Traceability in textile field**

In the present, fast evolving textile and clothing market, actions to answer unpredictable demand must be taken very quickly and require high level of diffused collaboration.

"Millennials are driving companies to sustainable practices ... New generations demand for <u>sustainable</u> products and a visible and transparent value chain: from "sheep to shop", something that <u>blockchain</u> is already enabling."







### THE SOLUTION - DESCRIPTION

NIMBLE developed the software infrastructure for B2B platforms specifically designed for European manufacturing SMEs and service providers to help them grow.





#### THE SOLUTION POSITIONING (FOF-11-2016 PROJECTS)





#### KEY FEATURES

#### LIKE A MANUFACTURER

- register my company in one platform installation
- publish my products and services
- search for a product and service
- make requests for products and services
- negotiate terms and place orders
- manage contracts
- arrange and manage transportation and logistics
- link my data sources (IoT)

### LIKE A MANUFACTURING B2B SERVICE PROVIDER / INTERMEDIARY

- deploy a NIMBLE platform installation
- custom / extend my platform installation
- run my platform installation to serve my customers/segment
- obtain analytics about platform operations



#### **B2B PLATFORM FRONT-END**

Graphical user interface services Request dispatching to underlying services



Manage user feedback (all user-facing functions should provide usability statistics and