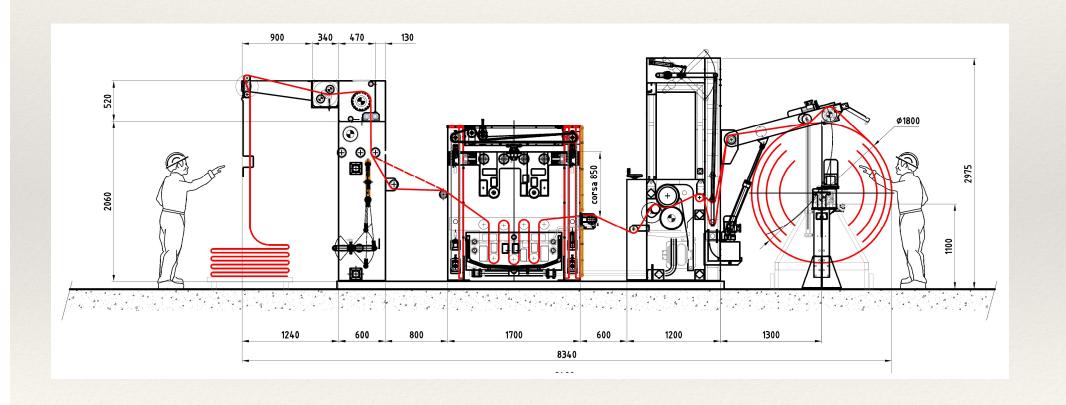

Data 14/11/2017

ANDREA PELISSERO

- Inno-Pad is a new project developed by Bianco in cooperation with FTR.
- The system is an impregnation line for preparation of woven fabrics.
- On the market there are a lot of this machines, but we are focussed on have one impregnation line with few specific point that can follow the request of the customer:
- Low bath quantity,
- Easy cleaning and maintenance,
- Good impregnation with low time of permanence,
- Heated trough and heated exchanger for the bath,
- Impregnation padder stabil,
- Axial Winder for better result of fabric winding,

- Low bath quantity,
- Thanks to a special designed we introduce spacer reducers in the trough to reduce the quantity of bath, this will help the customer to reduce the cost when he need to discharge the bath of the line.

- Easy cleaning and maintenance,
- The component inside the trough in case of maintenance or clean will go up thanks to a lift system, this will assure easy and fast solution for cleaning and maintenance.

Heated trough and heated exchanger for the bath,

The trough is heated with a indirect system with steam this is for maintain the temperature of the bath at max 60 °.

The bath before to go inside the trough is also heated this will help to reduce cost because we can heated only the quantity of water required

- Good impregnation with low time of permanence,
- On respect to the standard systems with sprays or just passing inside the bath we will use a deeper exchanger, based on a technology derived by a vacuum system but under the bath.
- \* The water is forced to pass trough the fabrics with one pump to create a depression inside the bath, two deeper exchanger guarantee the best impregnation in two way from the front to the revers and from the revers to the front of the fabrics.

- Impregnation padder stabil
- Impregnation padder with roller stabil, guarantee the homogeneous impregnation in the fabrics, the rubber is studied for special chemistry.

- Axial Winder for better result of fabric winding,
- One of the main difference compared to the standard impregnation line is that we use an axial winder, this will avoid to have one pressure roller on the top of the fabrics that is squeezing it without control.