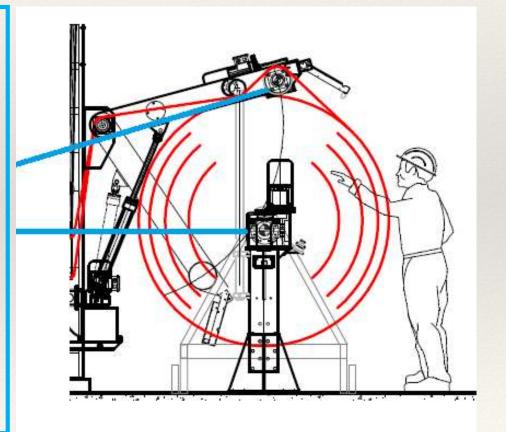

- Good impregnation with low time of permanence,
- On respect to the standard systems with sprays or just passing inside the bath we will use a deeper exchanger, based on a technology derived by a vacuum system but under the bath.
- \* The water is forced to pass trough the fabrics with one pump to create a depression inside the bath, two deeper exchanger guarantee the best impregnation in two way from the front to the revers and from the revers to the front of the fabrics.

- Impregnation padder stabil
- Impregnation padder with roller stabil, guarantee the homogeneous impregnation in the fabrics, the rubber is studied for special chemistry.

- Axial Winder for better result of fabric winding,
- One of the main difference compared to the standard impregnation line is that we use an axial winder, this will avoid to have one pressure roller on the top of the fabrics that is squeezing it without control.