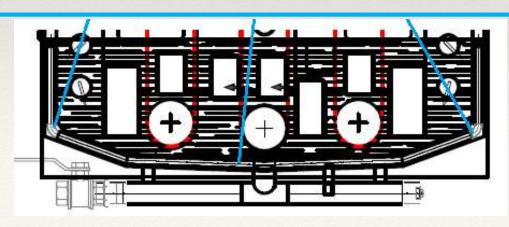

- Easy cleaning and maintenance,
- The component inside the trough in case of maintenance or clean will go up thanks to a lift system, this will assure easy and fast solution for cleaning and maintenance.

Heated trough and heated exchanger for the bath,

The trough is heated with a indirect system with steam this is for maintain the temperature of the bath at max 60 °.

The bath before to go inside the trough is also heated this will help to reduce cost because we can heated only the quantity of water required