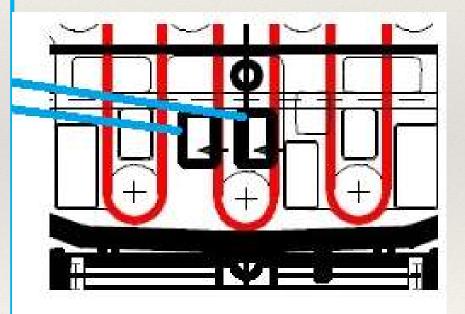

- Low bath quantity,
- Thanks to a special designed we introduce spacer reducers in the trough to reduce the quantity of bath, this will help the customer to reduce the cost when he need to discharge the bath of the line.