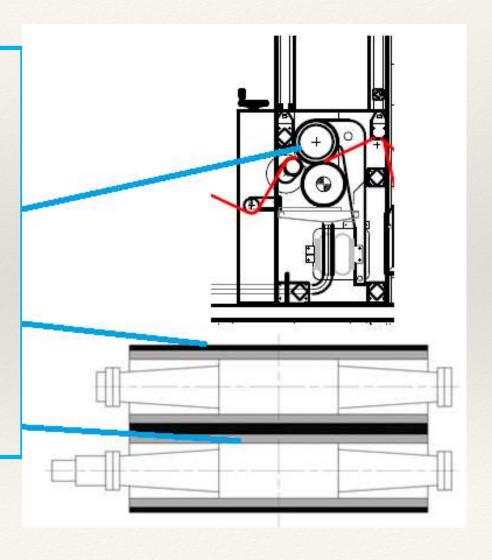

- Impregnation padder stabil
- Impregnation padder with roller stabil, guarantee the homogeneous impregnation in the fabrics, the rubber is studied for special chemistry.

- Axial Winder for better result of fabric winding,
- One of the main difference compared to the standard impregnation line is that we use an axial winder, this will avoid to have one pressure roller on the top of the fabrics that is squeezing it without control.